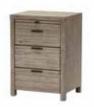

**180CM BEDSTEAD** TP03 H129cm W194.5cm D234cm

6 DRAWER TALL CHEST TP08 H115cm W57.5cm D35cm

BLANKET BOX TP10 H47cm W140cm D45cm

WALL MIRROR TP11 H40cm W108cm D4cm

3 DRAWER CHEST TP09 H98cm W90cm D45cm

3 DRAWER BEDSIDE TP04 H70cm W50cm D40cm