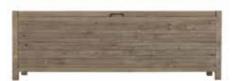

**180CM BEDSTEAD** TP03 H129cm W194.5cm D234cm

6 DRAWER TALL CHEST TP08 H115cm W57.5cm D35cm

BLANKET BOX TP10 H47cm W140cm D45cm

WALL MIRROR TP11 H40cm W108cm D4cm

3 DRAWER CHEST TP09 H98cm W90cm D45cm

3 DRAWER BEDSIDE TP04 H70cm W50cm D40cm