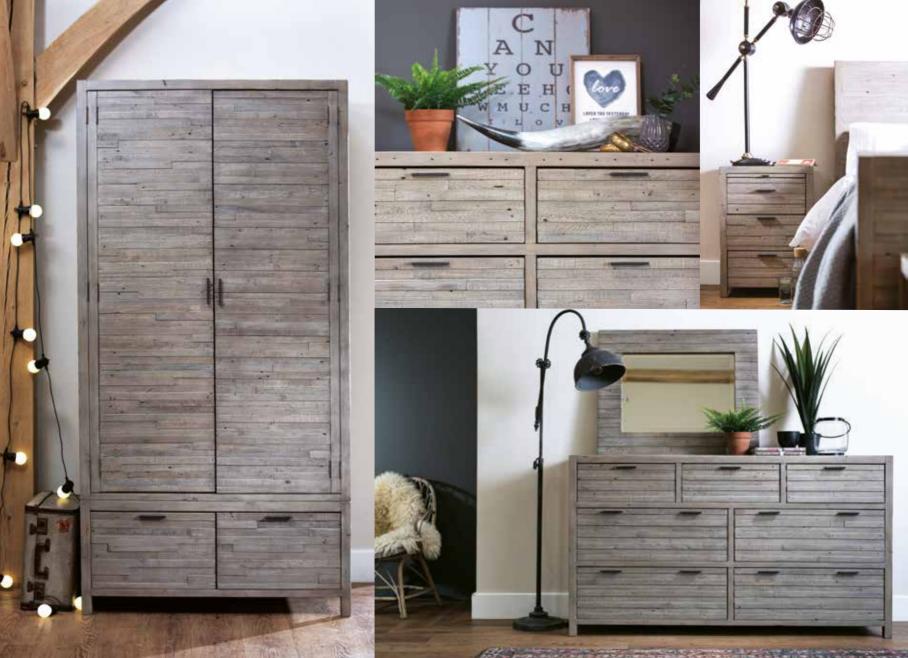

## **EXTENSIVE RANGE**

With 11 different beautiful pieces to choose from you can create your own combination.

**DOUBLE WARDROBE** TP05 H205cm W104cm D62.5cm

**135CM BEDSTEAD** TP01 H129cm W148cm D223cm

**150CM BEDSTEAD** TP02 H129cm W162cm D234cm

**180CM BEDSTEAD** TP03 H129cm W194.5cm D234cm

6 DRAWER TALL CHEST TP08 H115cm W57.5cm D35cm

BLANKET BOX TP10 H47cm W140cm D45cm

WALL MIRROR TP11 H40cm W108cm D4cm

3 DRAWER CHEST TP09 H98cm W90cm D45cm

3 DRAWER BEDSIDE TP04 H70cm W50cm D40cm

6 DRAWER CHEST TP06 H114cm W110cm D48cm

**7 DRAWER WIDE CHEST** TP07 H90cm W160cm D45cm