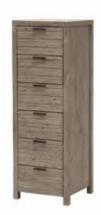

**180CM BEDSTEAD** TP03 H129cm W194.5cm D234cm

6 DRAWER TALL CHEST TP08 H115cm W57.5cm D35cm

BLANKET BOX TP10 H47cm W140cm D45cm

WALL MIRROR TP11 H40cm W108cm D4cm

3 DRAWER CHEST TP09 H98cm W90cm D45cm

3 DRAWER BEDSIDE TP04 H70cm W50cm D40cm