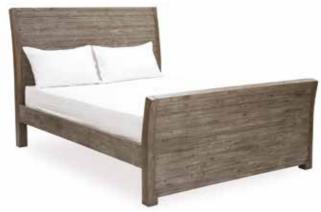

## **EXTENSIVE RANGE**

With 11 different beautiful pieces to choose from you can create your own combination.

**DOUBLE WARDROBE** TP05 H205cm W104cm D62.5cm

**135CM BEDSTEAD** TP01 H129cm W148cm D223cm

**150CM BEDSTEAD** TP02 H129cm W162cm D234cm

**180CM BEDSTEAD** TP03 H129cm W194.5cm D234cm

6 DRAWER TALL CHEST TP08 H115cm W57.5cm D35cm

BLANKET BOX TP10 H47cm W140cm D45cm

WALL MIRROR TP11 H40cm W108cm D4cm

3 DRAWER CHEST TP09 H98cm W90cm D45cm

3 DRAWER BEDSIDE TP04 H70cm W50cm D40cm