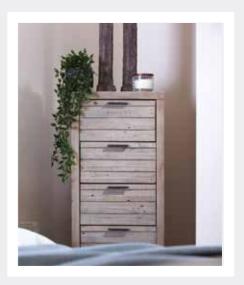

## **EXTENSIVE RANGE**

With 11 different beautiful pieces to choose from you can create your own combination.

**DOUBLE WARDROBE** TP05 H205cm W104cm D62.5cm

**135CM BEDSTEAD** TP01 H129cm W148cm D223cm

**150CM BEDSTEAD** TP02 H129cm W162cm D234cm

**180CM BEDSTEAD** TP03 H129cm W194.5cm D234cm

6 DRAWER TALL CHEST TP08 H115cm W57.5cm D35cm

BLANKET BOX TP10 H47cm W140cm D45cm

WALL MIRROR TP11 H40cm W108cm D4cm

3 DRAWER CHEST TP09 H98cm W90cm D45cm

3 DRAWER BEDSIDE TP04 H70cm W50cm D40cm