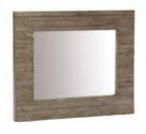

**180CM BEDSTEAD** TP03 H129cm W194.5cm D234cm

6 DRAWER TALL CHEST TP08 H115cm W57.5cm D35cm

BLANKET BOX TP10 H47cm W140cm D45cm

WALL MIRROR TP11 H40cm W108cm D4cm

3 DRAWER CHEST TP09 H98cm W90cm D45cm

3 DRAWER BEDSIDE TP04 H70cm W50cm D40cm