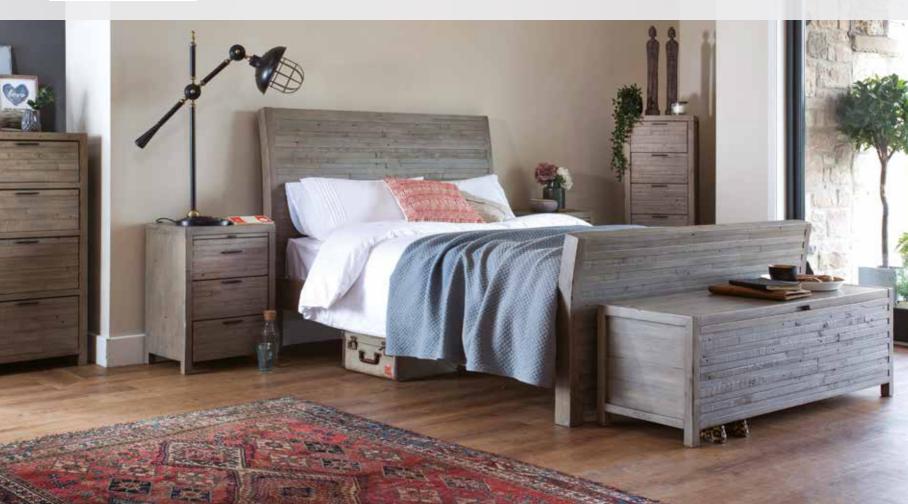

## **EXTENSIVE RANGE**

With 11 different beautiful pieces to choose from you can create your own combination.

**DOUBLE WARDROBE** TP05 H205cm W104cm D62.5cm

**135CM BEDSTEAD** TP01 H129cm W148cm D223cm

**150CM BEDSTEAD** TP02 H129cm W162cm D234cm

**180CM BEDSTEAD** TP03 H129cm W194.5cm D234cm

6 DRAWER TALL CHEST TP08 H115cm W57.5cm D35cm

BLANKET BOX TP10 H47cm W140cm D45cm

WALL MIRROR TP11 H40cm W108cm D4cm

3 DRAWER CHEST TP09 H98cm W90cm D45cm

3 DRAWER BEDSIDE TP04 H70cm W50cm D40cm

6 DRAWER CHEST TP06 H114cm W110cm D48cm

**7 DRAWER WIDE CHEST** TP07 H90cm W160cm D45cm