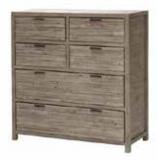

6 DRAWER CHEST TP06 H114cm W110cm D48cm

**7 DRAWER WIDE CHEST** TP07 H90cm W160cm D45cm