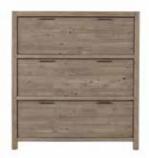

**180CM BEDSTEAD** TP03 H129cm W194.5cm D234cm

6 DRAWER TALL CHEST TP08 H115cm W57.5cm D35cm

BLANKET BOX TP10 H47cm W140cm D45cm

WALL MIRROR TP11 H40cm W108cm D4cm

3 DRAWER CHEST TP09 H98cm W90cm D45cm

3 DRAWER BEDSIDE TP04 H70cm W50cm D40cm