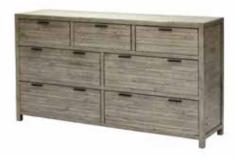

6 DRAWER CHEST TP06 H114cm W110cm D48cm

**7 DRAWER WIDE CHEST** TP07 H90cm W160cm D45cm