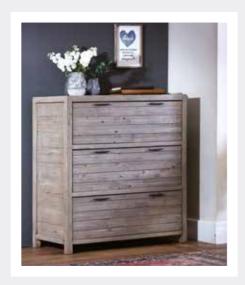

**180CM BEDSTEAD** TP03 H129cm W194.5cm D234cm

6 DRAWER TALL CHEST TP08 H115cm W57.5cm D35cm

BLANKET BOX TP10 H47cm W140cm D45cm

WALL MIRROR TP11 H40cm W108cm D4cm

3 DRAWER CHEST TP09 H98cm W90cm D45cm

3 DRAWER BEDSIDE TP04 H70cm W50cm D40cm