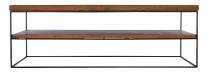

CARNBARY WIDE SIDEBOARD SH07 H84cm W150cm D44cm

TV UNIT SH12 H54cm W150cm D44cm

Please note that colours/finishes shown in this brochure are intended as a guide only. Product information correct at time of publication in March 2017. The company has a policy of continuous product development and reserves the right to change any product and specifications given in this brochure.