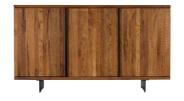

CARNBARY WIDE SIDEBOARD SH07 H84cm W150cm D44cm

TV UNIT SH12 H54cm W150cm D44cm

Please note that colours/finishes shown in this brochure are intended as a guide only. Product information correct at time of publication in March 2017. The company has a policy of continuous product development and reserves the right to change any product and specifications given in this brochure.