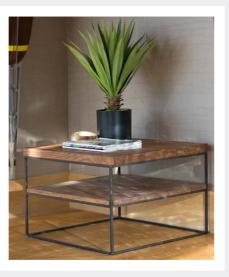

KENTISH WIDE SIDEBOARD SH08 H86cm W158cm D46cm

CAMDEN WIDE SIDEBOARD SH13 H80.6cm W176.4cm D46cm

COFFEE TABLE SH10 H42cm W120cm D70cm

LAMP TABLE SH11 H50cm W60cm D60cm