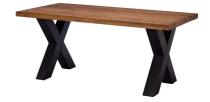

180CM HAVERSTOCK DINING TABLE SH03

H77cm W180cm D90cm

220CM HAVERSTOCK DINING TABLE SH04 H77cm W220cm D90cm

200CM HOLBURN DINING TABLE SH05 H77cm W200cm D100cm

240CM HOLBURN DINING TABLE SH06 H77cm W240cm D100cm