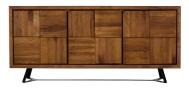

KENTISH WIDE SIDEBOARD SH08 H86cm W158cm D46cm

CAMDEN WIDE SIDEBOARD SH13 H80.6cm W176.4cm D46cm

COFFEE TABLE SH10 H42cm W120cm D70cm

LAMP TABLE SH11 H50cm W60cm D60cm