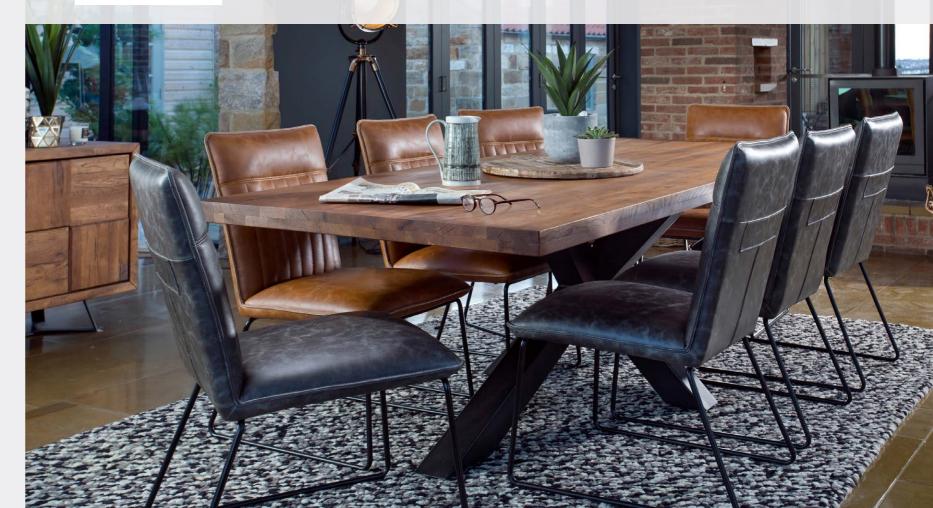

## **CREATE THE LOOK**

With 3 table bases and sideboards to choose from, you really can create a different look in your dining room.

## **EXTENSIVE RANGE**

With 12 different beautiful pieces to choose from you can create your own combination.

180CM HAMPSTEAD DINING TABLE SH01 H77cm W180cm D100cm 220CM HAMPSTEAD DINING TABLE SH02 H77cm W220cm D100cm