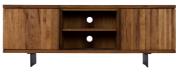

CARNBARY WIDE SIDEBOARD SH07 H84cm W150cm D44cm

TV UNIT SH12 H54cm W150cm D44cm

Please note that colours/finishes shown in this brochure are intended as a guide only. Product information correct at time of publication in March 2017. The company has a policy of continuous product development and reserves the right to change any product and specifications given in this brochure.