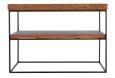

KENTISH WIDE SIDEBOARD SH08 H86cm W158cm D46cm

CAMDEN WIDE SIDEBOARD SH13 H80.6cm W176.4cm D46cm

COFFEE TABLE SH10 H42cm W120cm D70cm

LAMP TABLE SH11 H50cm W60cm D60cm