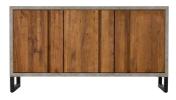

CARNBARY WIDE SIDEBOARD SH07 H84cm W150cm D44cm

TV UNIT SH12 H54cm W150cm D44cm

Please note that colours/finishes shown in this brochure are intended as a guide only. Product information correct at time of publication in March 2017. The company has a policy of continuous product development and reserves the right to change any product and specifications given in this brochure.