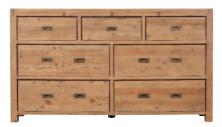

**BLANKET BOX** SS11 H47cm W140cm D45cm

1 DRAWER BEDSIDE SS04 H64cm W46cm D45cm

**7 DRAWER WIDE CHEST** SS08 H90cm W160cm D45cm

**5 DRAWER CHEST** SS09 H98cm W90cm D45cm

**6 DRAWER CHEST** 

SS07 H114cm W110cm D48cm