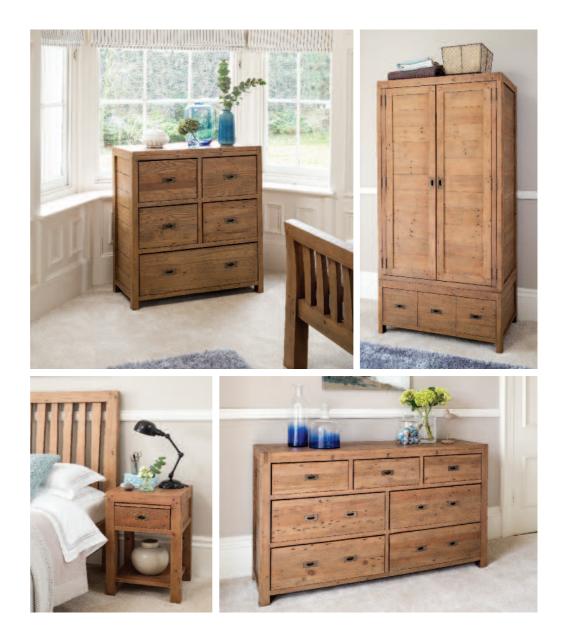

150CM BEDFRAME SS02 H129cm W163cm D231cm

**180CM BEDFRAME** SS03 H129cm W195.5cm D231cm

WALL MIRROR SS10 H80cm W106cm D4cm

SMALL DOUBLE WARDROBE SS06 H190cm W80cm D58cm

LARGE DOUBLE WARDROBE SS05 H205cm W102cm D62.5cm

**BLANKET BOX** SS11 H47cm W140cm D45cm

1 DRAWER BEDSIDE SS04 H64cm W46cm D45cm

**7 DRAWER WIDE CHEST** SS08 H90cm W160cm D45cm

**5 DRAWER CHEST** SS09 H98cm W90cm D45cm

**6 DRAWER CHEST** 

SS07 H114cm W110cm D48cm