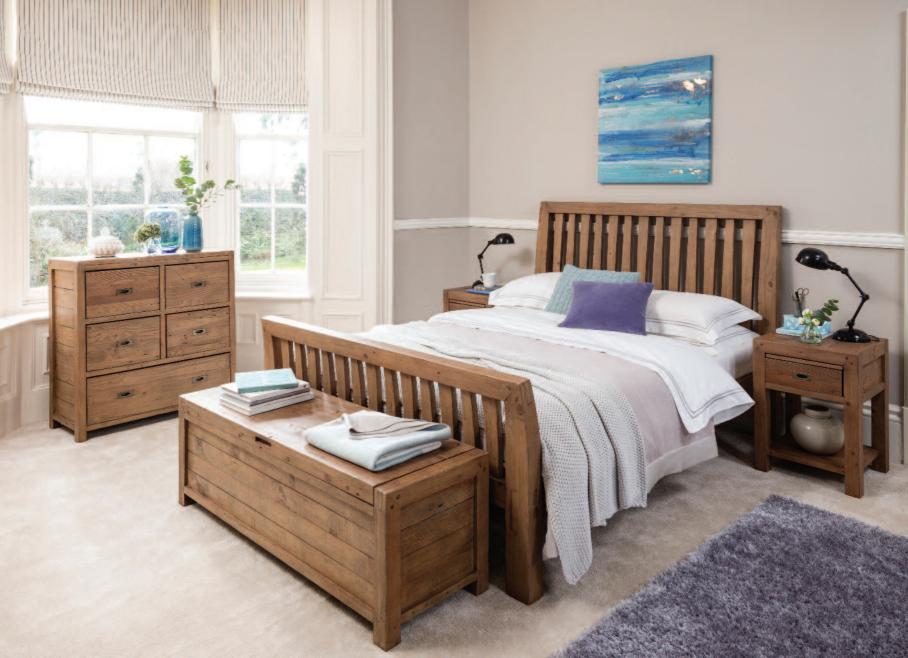

Lean and pared back, the cool, clean lines of this bedroom collection create a feeling of tranquillity and calm. Big on both storage and style, it's a great look for a contemporary space.

135CM BEDFRAME SS01 H129cm W149cm D218cm

**BLANKET BOX** SS11 H47cm W140cm D45cm

1 DRAWER BEDSIDE SS04 H64cm W46cm D45cm

**7 DRAWER WIDE CHEST** SS08 H90cm W160cm D45cm

**5 DRAWER CHEST** SS09 H98cm W90cm D45cm

**6 DRAWER CHEST** 

SS07 H114cm W110cm D48cm