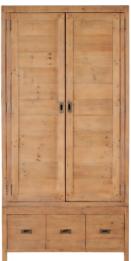

150CM BEDFRAME SS02 H129cm W163cm D231cm

**180CM BEDFRAME** SS03 H129cm W195.5cm D231cm

WALL MIRROR SS10 H80cm W106cm D4cm

SMALL DOUBLE WARDROBE SS06 H190cm W80cm D58cm

LARGE DOUBLE WARDROBE SS05 H205cm W102cm D62.5cm

**BLANKET BOX** SS11 H47cm W140cm D45cm

1 DRAWER BEDSIDE SS04 H64cm W46cm D45cm

**7 DRAWER WIDE CHEST** SS08 H90cm W160cm D45cm

**5 DRAWER CHEST** SS09 H98cm W90cm D45cm

**6 DRAWER CHEST** 

SS07 H114cm W110cm D48cm