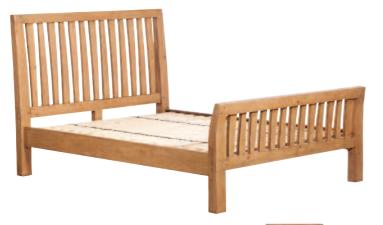

Lean and pared back, the cool, clean lines of this bedroom collection create a feeling of tranquillity and calm. Big on both storage and style, it's a great look for a contemporary space.

135CM BEDFRAME SS01 H129cm W149cm D218cm

150CM BEDFRAME SS02 H129cm W163cm D231cm

**180CM BEDFRAME** SS03 H129cm W195.5cm D231cm

WALL MIRROR SS10 H80cm W106cm D4cm

SMALL DOUBLE WARDROBE SS06 H190cm W80cm D58cm

LARGE DOUBLE WARDROBE SS05 H205cm W102cm D62.5cm