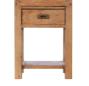

**BLANKET BOX** SS11 H47cm W140cm D45cm

1 DRAWER BEDSIDE SS04 H64cm W46cm D45cm

**7 DRAWER WIDE CHEST** SS08 H90cm W160cm D45cm

**5 DRAWER CHEST** SS09 H98cm W90cm D45cm

**6 DRAWER CHEST** 

SS07 H114cm W110cm D48cm