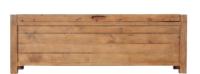

**BLANKET BOX** SS11 H47cm W140cm D45cm

1 DRAWER BEDSIDE SS04 H64cm W46cm D45cm

**7 DRAWER WIDE CHEST** SS08 H90cm W160cm D45cm

**5 DRAWER CHEST** SS09 H98cm W90cm D45cm

**6 DRAWER CHEST** 

SS07 H114cm W110cm D48cm