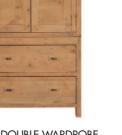

150CM BEDFRAME SS02 H129cm W163cm D231cm

**180CM BEDFRAME** SS03 H129cm W195.5cm D231cm

WALL MIRROR SS10 H80cm W106cm D4cm

SMALL DOUBLE WARDROBE SS06 H190cm W80cm D58cm

LARGE DOUBLE WARDROBE SS05 H205cm W102cm D62.5cm