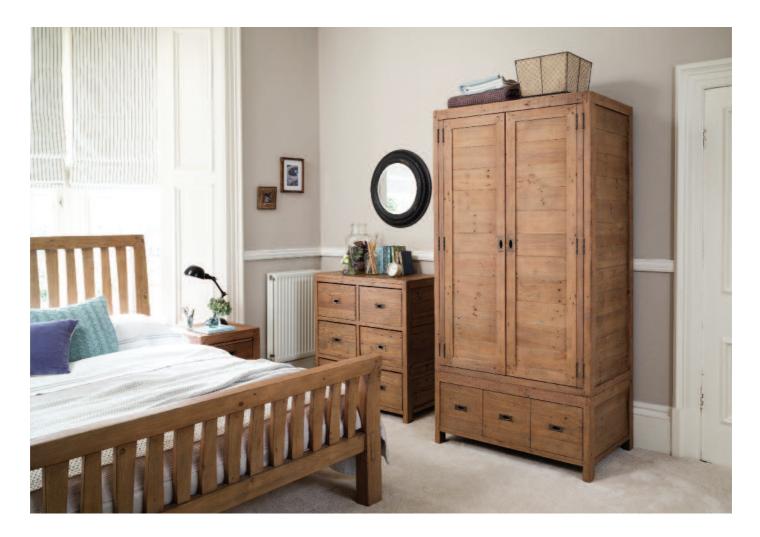

Lean and pared back, the cool, clean lines of this bedroom collection create a feeling of tranquillity and calm. Big on both storage and style, it's a great look for a contemporary space.

135CM BEDFRAME SS01 H129cm W149cm D218cm

150CM BEDFRAME SS02 H129cm W163cm D231cm

**180CM BEDFRAME** SS03 H129cm W195.5cm D231cm

WALL MIRROR SS10 H80cm W106cm D4cm

SMALL DOUBLE WARDROBE SS06 H190cm W80cm D58cm

LARGE DOUBLE WARDROBE SS05 H205cm W102cm D62.5cm

**BLANKET BOX** SS11 H47cm W140cm D45cm

1 DRAWER BEDSIDE SS04 H64cm W46cm D45cm

**7 DRAWER WIDE CHEST** SS08 H90cm W160cm D45cm

**5 DRAWER CHEST** SS09 H98cm W90cm D45cm

**6 DRAWER CHEST** 

SS07 H114cm W110cm D48cm