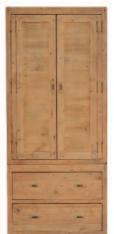

150CM BEDFRAME SS02 H129cm W163cm D231cm

**180CM BEDFRAME** SS03 H129cm W195.5cm D231cm

WALL MIRROR SS10 H80cm W106cm D4cm

SMALL DOUBLE WARDROBE SS06 H190cm W80cm D58cm

LARGE DOUBLE WARDROBE SS05 H205cm W102cm D62.5cm

**BLANKET BOX** SS11 H47cm W140cm D45cm

1 DRAWER BEDSIDE SS04 H64cm W46cm D45cm

**7 DRAWER WIDE CHEST** SS08 H90cm W160cm D45cm

**5 DRAWER CHEST** SS09 H98cm W90cm D45cm

**6 DRAWER CHEST** 

SS07 H114cm W110cm D48cm