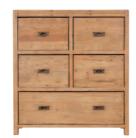

**BLANKET BOX** SS11 H47cm W140cm D45cm

1 DRAWER BEDSIDE SS04 H64cm W46cm D45cm

**7 DRAWER WIDE CHEST** SS08 H90cm W160cm D45cm

**5 DRAWER CHEST** SS09 H98cm W90cm D45cm

**6 DRAWER CHEST** 

SS07 H114cm W110cm D48cm